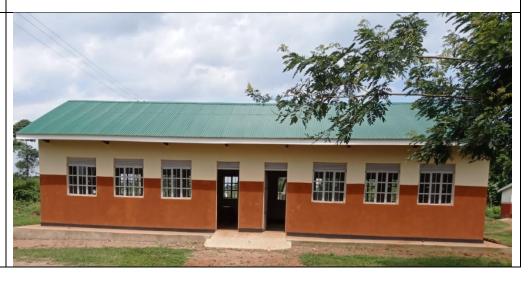

## **DISTRICT PROJECTS**

A FIVE STANCE
PIT LATRINE
CONSTRUCTED
AT KIDIKI P/S,
NAMWENWA
PARISH

A 4-STANCE PIT LATRINE CONSTRUCTED KINAWAMPERE HC II, NAMWENDWA SUBCOUNTY

A 2CLASSROOM
BLOCK
CONSTRUCTED
AT
KINAWAMPERE
PS IN
NAMWENDWA
SUBCOUNTY