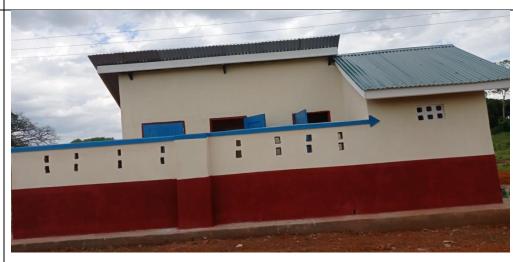

## **DISTRICT PROJECTS**

A FIVE STANCE
PIT LATRINE
CONSTRUCTED
AT KIDIKI P/S,
NAMWENWA
PARISH

A 4-STANCE PIT LATRINE CONSTRUCTED KINAWAMPERE HC II, NAMWENDWA SUBCOUNTY

A 2CLASSROOM
BLOCK
CONSTRUCTED
AT
KINAWAMPERE
PS IN
NAMWENDWA
SUBCOUNTY