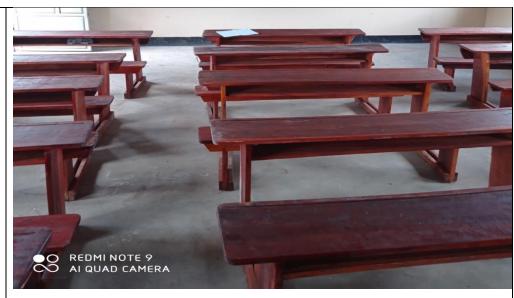

30 DESKS FOR THE 2 CLASSROOM BLOCK AT KINAWAMPERE PS, NAMWENDWA SUBCOUNTY

A TWIN STAFF HOUSE CONSTRUCTED AT KASAKA P/S IN BULOPA SUBCOUNTY

A 2 STANCE PIT LATRINE FOR THE TEACHERS' HOUSE AT KASAKA P/S IN BULOPA SUBCOUNTY