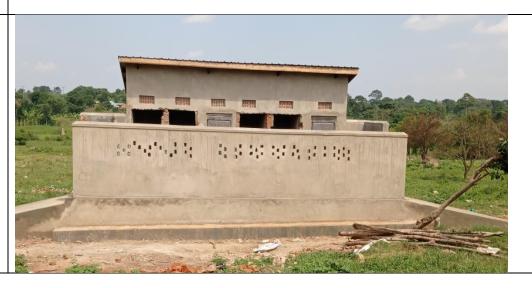

## **DISTRICT PROJECTS**

A FIVE STANCE
PIT LATRINE
CONSTRUCTED
AT KIDIKI P/S,
NAMWENWA
PARISH

A 4-STANCE PIT LATRINE CONSTRUCTED KINAWAMPERE HC II, NAMWENDWA SUBCOUNTY

A 2CLASSROOM
BLOCK
CONSTRUCTED
AT
KINAWAMPERE
PS IN
NAMWENDWA
SUBCOUNTY