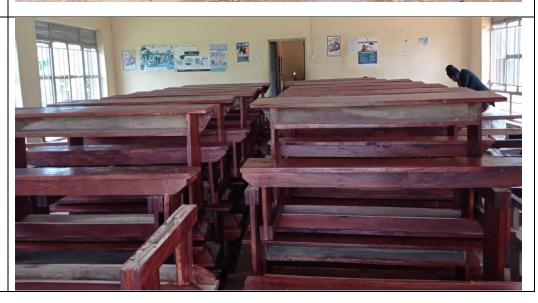

30 DESKS FOR THE 2 CLASSROOM BLOCK AT KINAWAMPERE PS, NAMWENDWA SUBCOUNTY

A TWIN STAFF HOUSE CONSTRUCTED AT KASAKA P/S IN BULOPA SUBCOUNTY

A 2 STANCE PIT LATRINE FOR THE TEACHERS' HOUSE AT KASAKA P/S IN BULOPA SUBCOUNTY