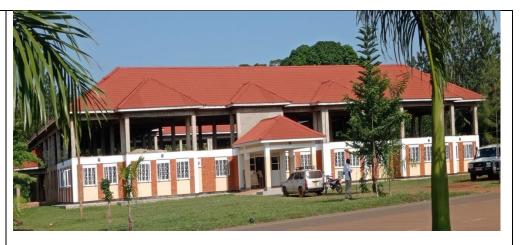

COMPLETED
EASTERN WING
GROUND FLOOR
OF THE NEW
ADMINISTARTIO
N BLOCK AT
DISTRICT
HEADQUARTERS

A 2-CLASSROOM BLOCK CONSTRUCTED AT BULIMIRA P/S IN KAGUMBA SUBCOUNTY

PIPED WATER SUPPLY (SOLAR POWERED) AT BUGOBI VILLAGE , KASOZI PARISH, NAMASAGALI SUBCOUNTY