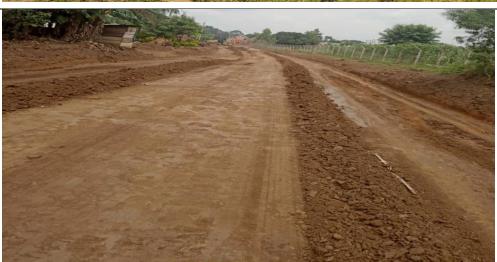

WORKS ON SEALING OF NAMISAMBYA – KIROBA ROAD

Construction of a five stance pit latrine at Buwala P/S in Wankole