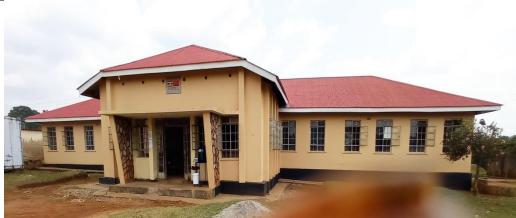

COMPLETED
EASTERN WING
GROUND FLOOR
OF THE NEW
ADMINISTARTIO
N BLOCK AT
DISTRICT
HEADQUARTERS

A 2-CLASSROOM BLOCK CONSTRUCTED AT BULIMIRA P/S IN KAGUMBA SUBCOUNTY

PIPED WATER SUPPLY (SOLAR POWERED) AT BUGOBI VILLAGE , KASOZI PARISH, NAMASAGALI SUBCOUNTY