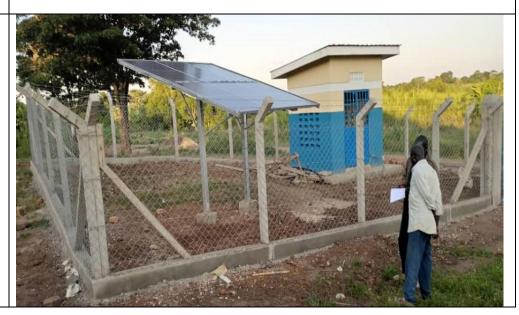

COMPLETED
EASTERN WING
GROUND FLOOR
OF THE NEW
ADMINISTARTIO
N BLOCK AT
DISTRICT
HEADQUARTERS

A 2-CLASSROOM BLOCK CONSTRUCTED AT BULIMIRA P/S IN KAGUMBA SUBCOUNTY

PIPED WATER SUPPLY (SOLAR POWERED) AT BUGOBI VILLAGE , KASOZI PARISH, NAMASAGALI SUBCOUNTY