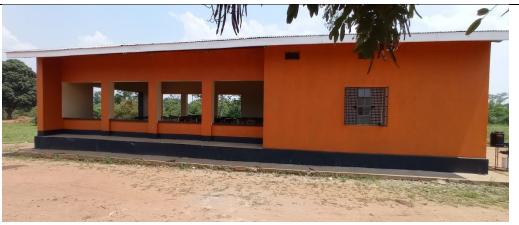

COMPLETED
EASTERN WING
GROUND FLOOR
OF THE NEW
ADMINISTARTIO
N BLOCK AT
DISTRICT
HEADQUARTERS

A 2-CLASSROOM BLOCK CONSTRUCTED AT BULIMIRA P/S IN KAGUMBA SUBCOUNTY

PIPED WATER SUPPLY (SOLAR POWERED) AT BUGOBI VILLAGE , KASOZI PARISH, NAMASAGALI SUBCOUNTY