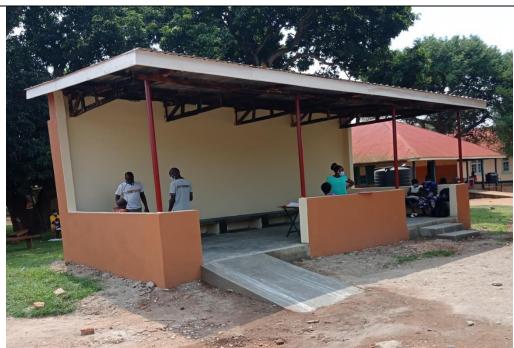

## **SUBCOUNTY PROJECTS**

Extension of fencing at Nabirumba HC III in Nabwigulu Sub county DDEG/EU funds

Construction of a waiting shade at OPD at Balawoli HC III in Balawoli Sub county DDEG/EU funds

Construction of a five stance pit latrine at Kasolwe market in Kagumba Sub county DDEG/EU funds