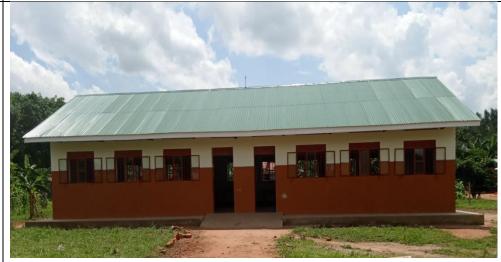

COMPLETED
EASTERN WING
GROUND FLOOR
OF THE NEW
ADMINISTARTIO
N BLOCK AT
DISTRICT
HEADQUARTERS

A 2-CLASSROOM BLOCK CONSTRUCTED AT BULIMIRA P/S IN KAGUMBA SUBCOUNTY

PIPED WATER SUPPLY (SOLAR POWERED) AT BUGOBI VILLAGE , KASOZI PARISH, NAMASAGALI SUBCOUNTY

A 2-CLASSROOM BLOCK CONSTRUCTED AT IZANYIRO P/S IN KISOZI SUBCOUNTY

COMPLETED
CONSTRUCTION
OF 5 STANCE
PIT LATRINE AT
NABIRAMA P/S
IN BUTANSI
SUBCOUNTY

ONGOING
WORKS ON
UPGRADE OF
BUBAGO HC II
TO HC III IN
MAGOGO
SUBCOUNTY