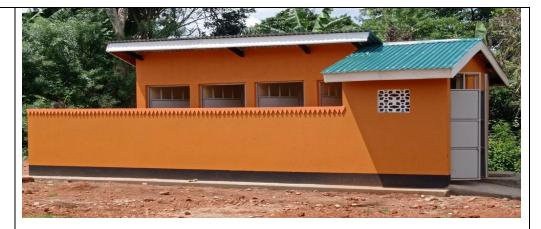

## **DISTRICT PROJECTS**

A FIVE STANCE
PIT LATRINE
CONSTRUCTED
AT KIDIKI P/S,
NAMWENWA
PARISH

A 4-STANCE PIT LATRINE CONSTRUCTED KINAWAMPERE HC II, NAMWENDWA SUBCOUNTY

A 2CLASSROOM
BLOCK
CONSTRUCTED
AT
KINAWAMPERE
PS IN
NAMWENDWA
SUBCOUNTY