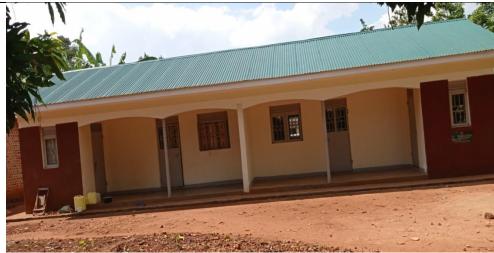

30 DESKS FOR THE 2 CLASSROOM BLOCK AT KINAWAMPERE PS, NAMWENDWA SUBCOUNTY

A TWIN STAFF HOUSE CONSTRUCTED AT KASAKA P/S IN BULOPA SUBCOUNTY

A 2 STANCE PIT LATRINE FOR THE TEACHERS' HOUSE AT KASAKA P/S IN BULOPA SUBCOUNTY