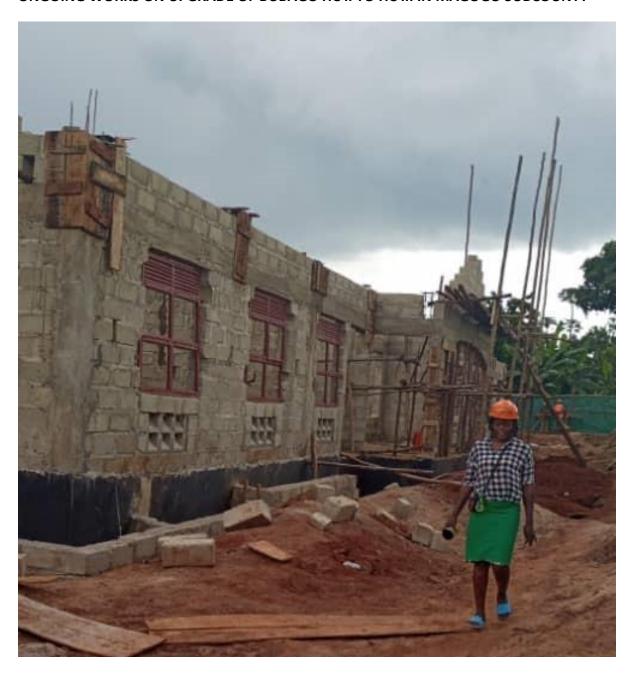

AT KINAWAMPERE PS IN NAMWENDWA SUBCOUNTY



30 DESKS FOR THE 2 CLASSROOM BLOCK AT KINAWAMPERE PS, NAMWENDWA SUBCOUNTY



## A TWIN STAFF HOUSE CONSTRUCTED AT KASAKA P/S IN BULOPA SUBCOUNTY



A 2 STANCE PIT LATRINE FOR THE TEACHERS' HOUSE AT KASAKA P/S IN BULOPA SUBCOUNTY



## COMPLETED EASTERN WING GROUND FLOOR OF THE NEW ADMINISTARTION BLOCK AT DISTRICT HEADQUARTERS



## A 2-CLASSROOM BLOCK CONSTRUCTED AT BULIMIRA P/S IN KAGUMBA SUBCOUNTY



## ONGOING WORKS OF PIPED WATER SUPPLY (SOLAR POWERED) AT BUGOBI VILLAGE , KASOZI PARISH, NAMASAGALI SUBCOUNTY



A 2-CLASSROOM BLOCK CONSTRUCTED AT IZANYIRO P/S IN KISOZI SUBCOUNTY



# COMPLETED CONSTRUCTION OF 5 STANCE PIT LATRINE AT NABIRAMA P/S IN BUTANSI SUBCOUNTY



## ONGOING WORKS ON UPGRADE OF BUBAGO HC II TO HC III IN MAGOGO SUBCOUNTY