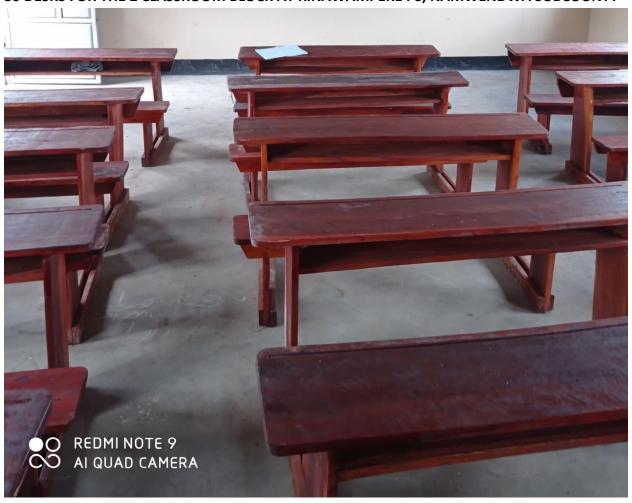

#### A 2-CLASSROOM BLOCK CONSTRUCTED AT KINAWAMPERE PS IN NAMWENDWA SUBCOUNTY

30 DESKS FOR THE 2 CLASSROOM BLOCK AT KINAWAMPERE PS, NAMWENDWA SUBCOUNTY