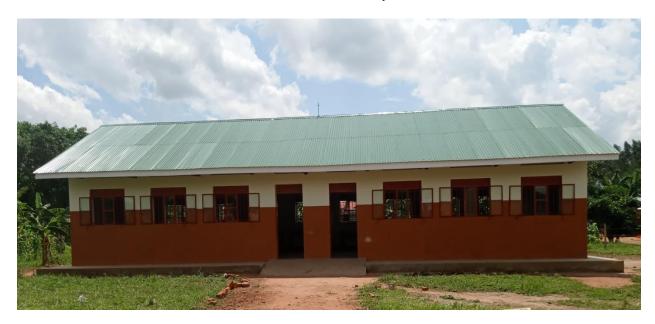

### A FIVE STANCE PIT LATRINE CONSTRUCTED AT KIDIKI P/S, NAMWENWA PARISH



### A 4-STANCE PIT LATRINE CONSTRUCTED KINAWAMPERE HC II, NAMWENDWA SUBCOUNTY



#### A 2-CLASSROOM BLOCK CONSTRUCTED AT KINAWAMPERE PS IN NAMWENDWA SUBCOUNTY



30 DESKS FOR THE 2 CLASSROOM BLOCK AT KINAWAMPERE PS, NAMWENDWA SUBCOUNTY



## A TWIN STAFF HOUSE CONSTRUCTED AT KASAKA P/S IN BULOPA SUBCOUNTY



A 2 STANCE PIT LATRINE FOR THE TEACHERS' HOUSE AT KASAKA P/S IN BULOPA SUBCOUNTY



## COMPLETED EASTERN WING GROUND FLOOR OF THE NEW ADMINISTARTION BLOCK AT DISTRICT HEADQUARTERS



## A 2-CLASSROOM BLOCK CONSTRUCTED AT BULIMIRA P/S IN KAGUMBA SUBCOUNTY



## ONGOING WORKS OF PIPED WATER SUPPLY (SOLAR POWERED) AT BUGOBI VILLAGE , KASOZI PARISH, NAMASAGALI SUBCOUNTY



A 2-CLASSROOM BLOCK CONSTRUCTED AT IZANYIRO P/S IN KISOZI SUBCOUNTY



# COMPLETED CONSTRUCTION OF 5 STANCE PIT LATRINE AT NABIRAMA P/S IN BUTANSI SUBCOUNTY



## ONGOING WORKS ON UPGRADE OF BUBAGO HC II TO HC III IN MAGOGO SUBCOUNTY