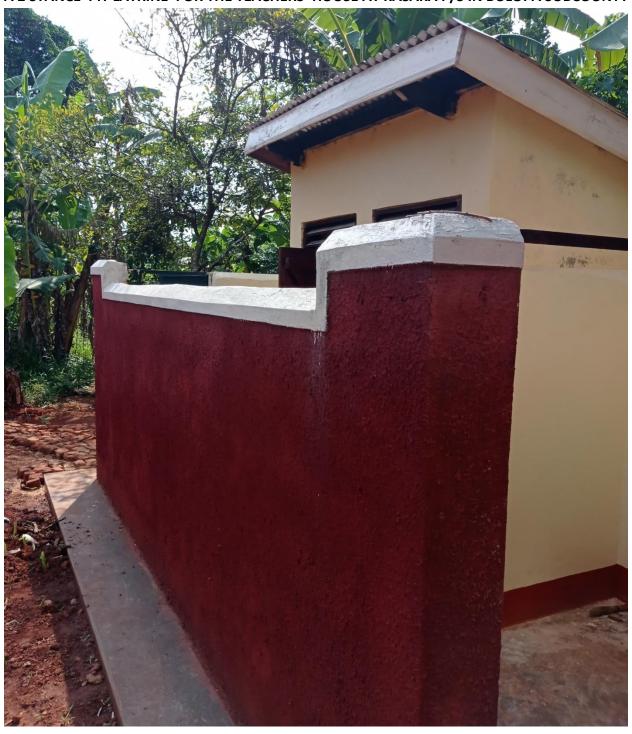

## A TWIN STAFF HOUSE CONSTRUCTED AT KASAKA P/S IN BULOPA SUBCOUNTY

A 2 STANCE PIT LATRINE FOR THE TEACHERS' HOUSE AT KASAKA P/S IN BULOPA SUBCOUNTY