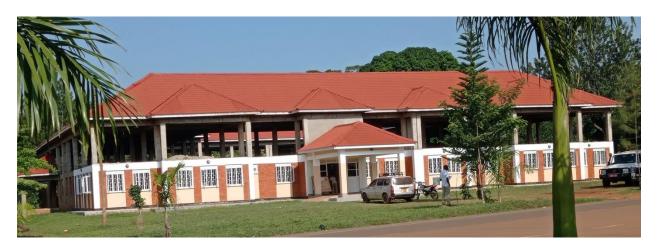

## COMPLETED EASTERN WING GROUND FLOOR OF THE NEW ADMINISTARTION BLOCK AT DISTRICT HEADQUARTERS