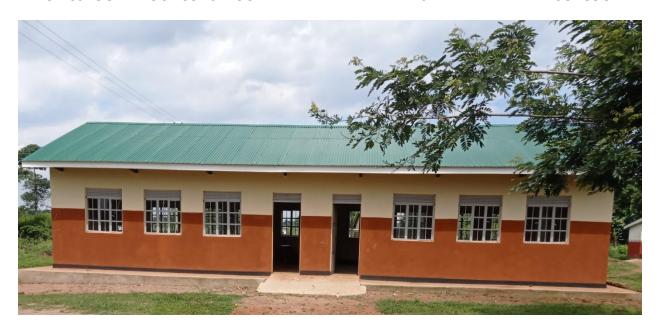

#### A 2-CLASSROOM BLOCK CONSTRUCTED AT KINAWAMPERE PS IN NAMWENDWA SUBCOUNTY

30 DESKS FOR THE 2 CLASSROOM BLOCK AT KINAWAMPERE PS, NAMWENDWA SUBCOUNTY