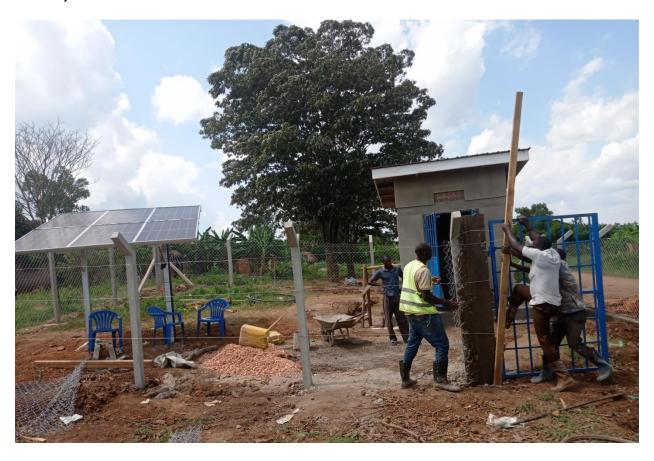

## ONGOING WORKS OF PIPED WATER SUPPLY (SOLAR POWERED) AT BUGOBI VILLAGE , KASOZI PARISH, NAMASAGALI SUBCOUNTY

A 2-CLASSROOM BLOCK CONSTRUCTED AT IZANYIRO P/S IN KISOZI SUBCOUNTY