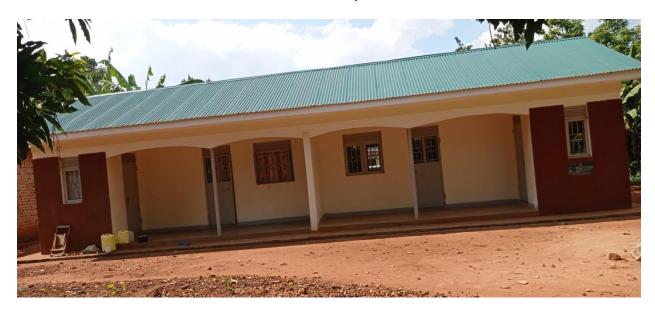

## A TWIN STAFF HOUSE CONSTRUCTED AT KASAKA P/S IN BULOPA SUBCOUNTY

A 2 STANCE PIT LATRINE FOR THE TEACHERS' HOUSE AT KASAKA P/S IN BULOPA SUBCOUNTY