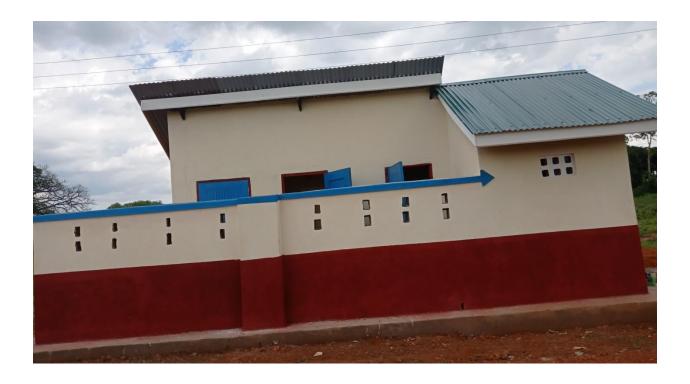

### A FIVE STANCE PIT LATRINE CONSTRUCTED AT KIDIKI P/S, NAMWENWA PARISH



### A 4-STANCE PIT LATRINE CONSTRUCTED KINAWAMPERE HC II, NAMWENDWA SUBCOUNTY



#### A 2-CLASSROOM BLOCK CONSTRUCTED AT KINAWAMPERE PS IN NAMWENDWA SUBCOUNTY



30 DESKS FOR THE 2 CLASSROOM BLOCK AT KINAWAMPERE PS, NAMWENDWA SUBCOUNTY



## A TWIN STAFF HOUSE CONSTRUCTED AT KASAKA P/S IN BULOPA SUBCOUNTY



A 2 STANCE PIT LATRINE FOR THE TEACHERS' HOUSE AT KASAKA P/S IN BULOPA SUBCOUNTY



## COMPLETED EASTERN WING GROUND FLOOR OF THE NEW ADMINISTARTION BLOCK AT DISTRICT HEADQUARTERS



## A 2-CLASSROOM BLOCK CONSTRUCTED AT BULIMIRA P/S IN KAGUMBA SUBCOUNTY



## ONGOING WORKS OF PIPED WATER SUPPLY (SOLAR POWERED) AT BUGOBI VILLAGE , KASOZI PARISH, NAMASAGALI SUBCOUNTY



A 2-CLASSROOM BLOCK CONSTRUCTED AT IZANYIRO P/S IN KISOZI SUBCOUNTY



# COMPLETED CONSTRUCTION OF 5 STANCE PIT LATRINE AT NABIRAMA P/S IN BUTANSI SUBCOUNTY



## ONGOING WORKS ON UPGRADE OF BUBAGO