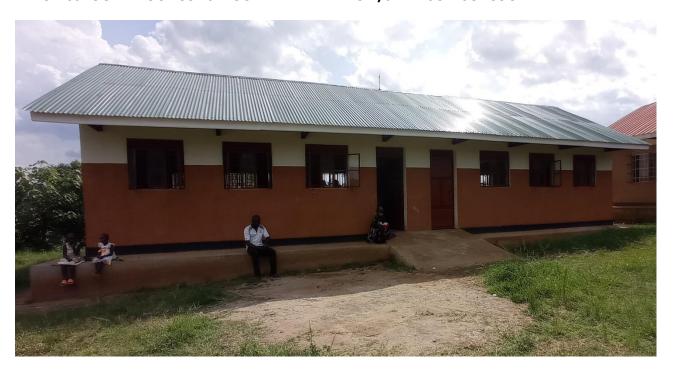

NE CONSTRUCTED AT KIDIKI P/S, NAMWENWA PARISH



### A 4-STANCE PIT LATRINE CONSTRUCTED KINAWAMPERE HC II, NAMWENDWA SUBCOUNTY



#### A 2-CLASSROOM BLOCK CONSTRUCTED AT KINAWAMPERE PS IN NAMWENDWA SUBCOUNTY



30 DESKS FOR THE 2 CLASSROOM BLOCK AT KINAWAMPERE PS, NAMWENDWA SUBCOUNTY



## A TWIN STAFF HOUSE CONSTRUCTED AT KASAKA P/S IN BULOPA SUBCOUNTY



A 2 STANCE PIT LATRINE FOR THE TEACHERS' HOUSE AT KASAKA P/S IN BULOPA SUBCOUNTY



## COMPLETED EASTERN WING GROUND FLOOR OF THE NEW ADMINISTARTION BLOCK AT DISTRICT HEADQUARTERS



## A 2-CLASSROOM BLOCK CONSTRUCTED AT BULIMIRA P/S IN KAGUMBA SUBCOUNTY



## ONGOING WORKS OF PIPED WATER SUPPLY (SOLAR POWERED) AT BUGOBI VILLAGE , KASOZI PARISH, NAMASAGALI SUBCOUNTY



A 2-CLASSROOM BLOCK CONSTRUCTED AT IZANYIRO P/S IN KISOZI SUBCOUNTY



# COMPLETED CONSTRUCTION OF 5 STANCE PIT LATRINE AT NABIRAMA P/S IN BUTANSI SUBCOUNTY



## ONGOING WORKS ON UPGRADE OF BUBAGO HC II TO HC III IN MAGOGO SUBCOUNTY