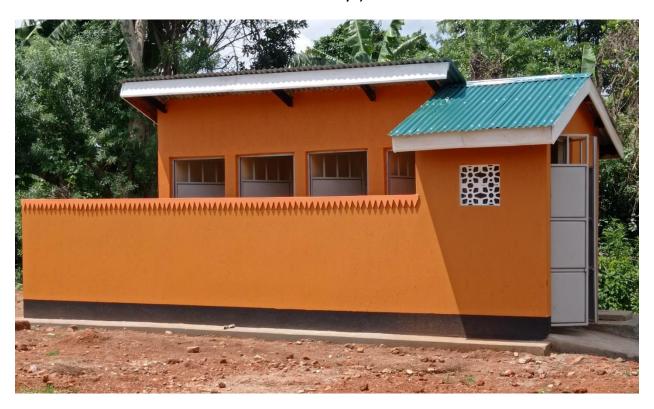

### A FIVE STANCE PIT LATRINE CONSTRUCTED AT KIDIKI P/S, NAMWENWA PARISH



### A 4-STANCE PIT LATRINE CONSTRUCTED KINAWAMPERE HC II, NAMWENDWA SUBCOUNTY



#### A 2-CLASSROOM BLOCK CONSTRUCTED AT KINAWAMPERE PS IN NAMWENDWA SUBCOUNTY



30 DESKS FOR THE 2 CLASSROOM BLOCK AT KINAWAMPERE PS, NAMWENDWA SUBCOUNTY



## A TWIN STAFF HOUSE CONSTRUCTED AT KASAKA P/S IN BULOPA SUBCOUNTY



A 2 STANCE PIT LATRINE FOR THE TEACHERS' HOUSE AT KASAKA P/S IN BULOPA SUBCOUNTY



## COMPLETED EASTERN WING GROUND FLOOR OF THE NEW ADMINISTARTION BLOCK AT DISTRICT HEADQUARTERS



## A 2-CLASSROOM BLOCK CONSTRUCTED AT BULIMIRA P/S IN KAGUMBA SUBCOUNTY



## ONGOING WORKS OF PIPED WATER SUPPLY (SOLAR POWERED) AT BUGOBI VILLAGE , KASOZI PARISH, NAMASAGALI SUBCOUNTY



A 2-CLASSROOM BLOCK CONSTRUCTED AT IZANYIRO P/S IN KISOZI SUBCOUNTY



# COMPLETED CONSTRUCTION OF 5 STANCE PIT LATR